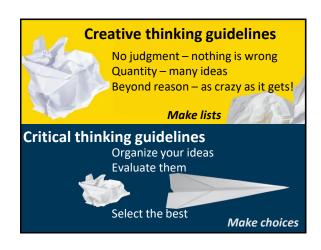

# 8 Tips to develop your Personal Creativity

### Tip # 3 Challenge your assumptions "Creativity is the ability to identify and overcome self-imposed constraints." Russel Ackoff