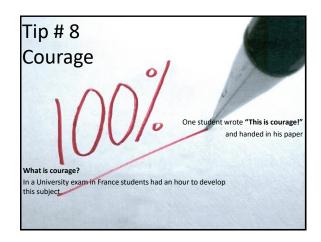

most unusual.



Archimedes discovered his famous principle of displacement of water when he connected – in his mind - the metal of the King's crown and the level of his bathwater.



### Newton

made a connection that led to his theory of gravity: he saw an apple falling from a tree and the moon in the sky and speculated that both phenomena were due to the same force.



## Einstein discovered relativity when he imagined he was travelling on a beam of light

Salvador Dali
would sit on an armchair
holding a silver spoon
over a silver tray. When
he dozed off the spoon
would hit the tray and
wake him up – that's
when visualised his best
pictures!



**George de Mestral** invented VELCRO after he observed that when he walked his dog in the woods, burrs would stick on his dog's fur.















| Thank you                                                               |                                    |  |
|-------------------------------------------------------------------------|------------------------------------|--|
| ¥ ( )                                                                   |                                    |  |
|                                                                         |                                    |  |
|                                                                         |                                    |  |
|                                                                         | 15                                 |  |
| Online Workshop Live (OWL) for                                          |