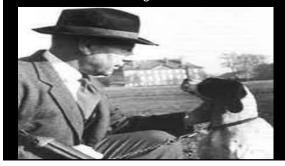

**George de Mestral** invented VELCRO after he observed that when he walked his dog in the woods, burrs would stick on his dog's fur.

| Thank you                                                               |                                    |  |
|-------------------------------------------------------------------------|------------------------------------|--|
| ¥ ( )                                                                   |                                    |  |
|                                                                         |                                    |  |
|                                                                         |                                    |  |
|                                                                         | 15                                 |  |
| Online Workshop Live (OWL) for                                          |                                    |  |
| Future Startup Founders Program Cyprus Computer Society / Femme Forward | Dimis Michaelides<br>30 April 2024 |  |