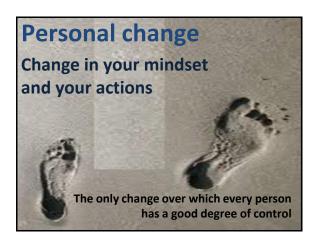

# 8 Tips to develop your Personal Creativity

### Tip # 3 Challenge your assumptions "Creativity is the ability to identify and overcome self-imposed constraints." Russel Ackoff