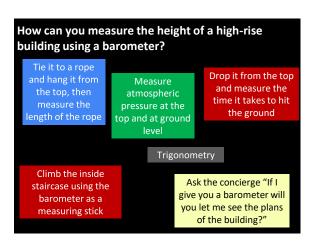

### A creative challenge

How many uses of a newspaper can you think of?

#### Individually (1 min):

Note as many uses as you can possibly think of, fast!

In your Team (3 mins): Share your ideas and select the one single use you think is the most unusual.

Archimedes discovered his famous principle of displacement of water when he connected – in his mind - the metal of the King's crown and the level of his bathwater.