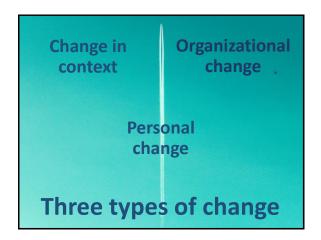

# 8 Tips to develop your Personal Creativity

### Tip # 3 Challenge your assumptions "Creativity is the ability to identify and overcome self-imposed constraints." Russel Ackoff