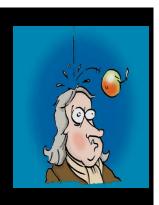

### Newton

made a connection that led to his theory of gravity: he saw an apple falling from a tree and the moon in the sky and speculated that both phenomena were due to the same force.