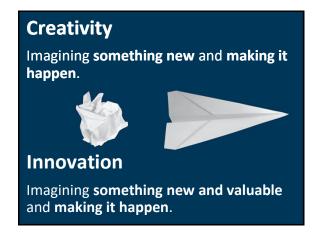

### In this OWL (Online Workshop Live) you will ...



... deepen your understanding of creative thinking and action.

... discover practical ways of developing your own personal creativity.

### ANONYMOUS POLL When do you get your best ideas? Click **up to three** that are closest to your personal view

- 1. When I am immersed in nature.
- 2. When I wake up in the morning.
- 3. In the shower.
- 4. In a brainstorm.
- 5. While working at the office.
- 6. In the company of other people, informally.
- 7. In conferences or events.
- 8. When I'm doing something I love.
- 9. When I have a pressing problem.













#### ANONYMOUS POLL What most inhibits your creativity? Click **up to three** that are closest to your personal view

- 1. Fatigue or stress.
- 2. People I work with.
- 3. The criticism and judgment of others.
- 4. Self-criticism.
- 5. The climate in my company.
- 6. The overall environment in my country.
- 7. My poor knowledge about creativity.
- 8. Having to do things I hate to do.
- 9. Excessive tranquility or boredom.

# 8 Tips to develop your Personal Creativity









### Tip # 3 Challenge your assumptions "Creativity is the ability to identify and overcome self-imposed constraints." Russel Ackoff





### A creative challenge

How many uses of a newspaper can you think of?

#### Individually (1 min):

Note as many uses as you can possibly think of, fast!

In your Team